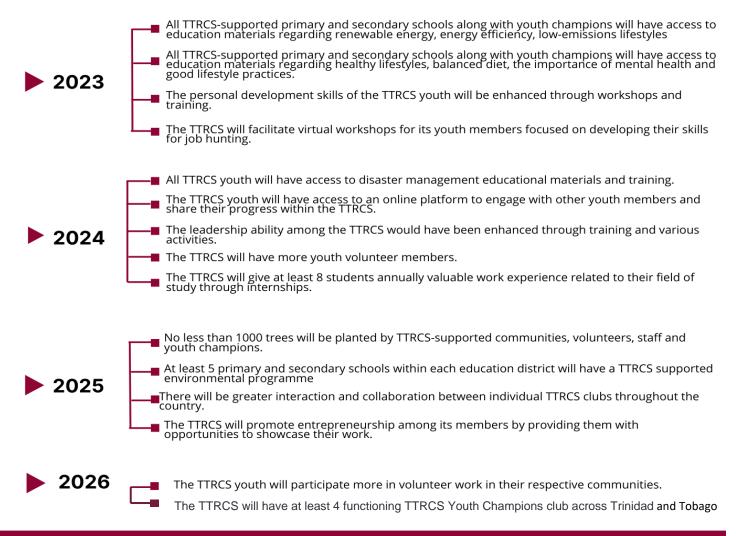

# **Objectives and Activities:**

- By 2025, no less than 1000 trees will be planted by TTRCS-supported communities, volunteers, staff and youth champions so youth will know the importance of trees to the environment and contribute to their preservation and restoration.
  - Prepare school education packages tailored to primary and secondary school levels.
  - Train-the-trainer workshops focused on teachers and community leaders.
  - Host Annual "Tree Champion" award for individuals/schools/groups that (a) planted the most that year and (b) have the most surviving trees from previous year.
- By 2023, all TTRCS-supported primary and secondary schools along with youth champions will have access to TTRCS education materials regarding renewable energy, energy efficiency, low-emissions lifestyles and, ways to practical residential demand-side management (DMS) techniques so they can understand the importance of sustainability.
  - Prepare age-appropriate video materials and e-activity books targeting primary and secondary school children to encourage energy efficiency and conservation practices at home.
  - Prepare age-appropriate video materials and e-activity books targeting primary and secondary school children to encourage low-emissions life-style practices.
  - At least 2 train-the-trainer workshops focused on teachers and principals conducted.

- By 2023, all TTRCS-supported primary and secondary schools along with youth champions will have access to TTRCS education materials regarding healthy lifestyles, balanced diet, importance of mental health and good lifestyle practices so young people can learn the importance and develop healthy lifestyle habits.
  - Prepare age-appropriate video materials and e-activity books targeting primary and secondary school children to encourage having a balanced diet and exercising regularly.
  - Prepare age-appropriate video materials and e-activity books targeting primary and secondary school children to encourage overall wellness including topics on mental health and managing stress.
  - Conduct at least 2 sessions annually targeted at youth focused on understanding mental health, alcohol, and drug abuse.
  - Prepare age-appropriate sessions for secondary school students and youth champions on the importance of safe sexual practices.
  - At least 2 train-the-trainer workshops focused on teachers and principals conducted.
- By 2025, at least 5 primary and secondary schools within each education district will have a TTRCS supported environmental programme so that young people can learn about the importance of the environment and participate in its preservation.
  - Conduct 5 train-the-trainer workshops aimed at equipping teachers and principals with knowledge of the relationship between environmental issues (including climate change) and the impacts to livelihoods, including food security.
  - Prepare age-appropriate education materials for students to better understand the linkage between environmental issues, ecosystems services and livelihoods.
  - o Host monthly parent/expert led webinars targeting students to educate on environmental topics.
  - Host annual events and activities that promote environmental awareness and action among, at least, 5 schools within each education district.
  - Execute a climate youth-leadership competition that rewards persons under 25 for innovative community-based solutions to climate change.
- By 2024, all TTRCS youth will have access to TTRCS disaster management educational materials and training so youth will learn about and be better prepared in disaster management.
  - Prepare age-appropriate education materials including videos, e-activity booklets and assessments for students to better understand the natural disasters faced in Trinidad and Tobago and worldwide.

- Prepare age-appropriate materials including videos, e-activity booklets and assessments for students for primary and secondary school students targeted at basic first aid and CPR training.
- Prepare age-appropriate materials including videos, e-activity booklets and assessments for students for primary and secondary school targeted at fire safety.
- Annual workshop for TTRCS youth on oil spill clean-up techniques with a focus on animals with certification at the end.
- Training workshops for TTRCS youth between the ages of 15-35 in GIS based e-VCA mapping.
- By 2024, the TTRCS youth will have access to an online platform to engage with other youth members and share their progress within the TTRCS.
  - Develop an online platform for use by TTRCS youth that will have learning materials and userfriendly interface to interact with other TTRCS youth.
  - Host 2 workshops annually to teach all youth members on responsibly using the online platform.