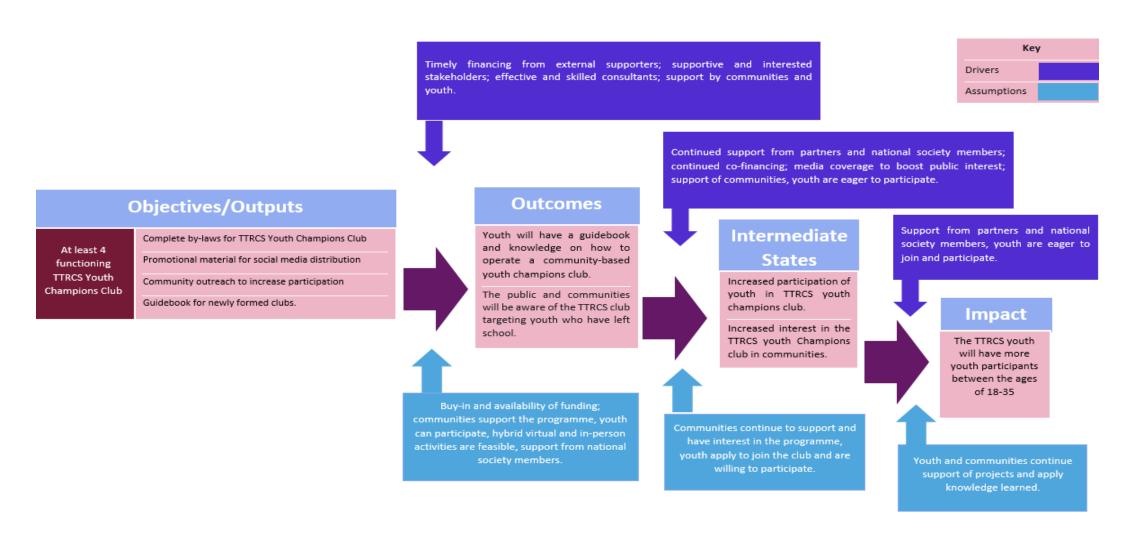

# 3.3.2 Programme Details

Table 2 - Activities, Outputs and Outcomes for 'Youth Humanitarians'

| ACTIVITY                                                                                    | DURATION           | INPUTS/<br>RESOURCES<br>REQUIRED                                                                                                                                                   | OUTPUTS                                                                                                                                                                                                                                                      | OUTCOMES                                                                                                                                                                                    | KEY<br>PERFORMANCE<br>INDICATORS                                                                                                                                                                                                                                                                                                                                  | BENEFICIARIES                                                                                                                                                   | POTENTIAL KEY<br>PARTNERS                                                                                                                                                                                                              | TYPE OF<br>FUNDING    | ESTIMATED<br>COST (USD) |
|---------------------------------------------------------------------------------------------|--------------------|------------------------------------------------------------------------------------------------------------------------------------------------------------------------------------|--------------------------------------------------------------------------------------------------------------------------------------------------------------------------------------------------------------------------------------------------------------|---------------------------------------------------------------------------------------------------------------------------------------------------------------------------------------------|-------------------------------------------------------------------------------------------------------------------------------------------------------------------------------------------------------------------------------------------------------------------------------------------------------------------------------------------------------------------|-----------------------------------------------------------------------------------------------------------------------------------------------------------------|----------------------------------------------------------------------------------------------------------------------------------------------------------------------------------------------------------------------------------------|-----------------------|-------------------------|
| Objective: By 2025                                                                          | 5, no less than 10 | 000 trees will be planted by                                                                                                                                                       | • •                                                                                                                                                                                                                                                          |                                                                                                                                                                                             |                                                                                                                                                                                                                                                                                                                                                                   |                                                                                                                                                                 | outh will know the                                                                                                                                                                                                                     | importance oj         | f trees to the          |
|                                                                                             |                    | env                                                                                                                                                                                | ironment and conti                                                                                                                                                                                                                                           | ribute to their pres                                                                                                                                                                        | servation and resto                                                                                                                                                                                                                                                                                                                                               | ration.                                                                                                                                                         | 1                                                                                                                                                                                                                                      |                       |                         |
| Prepare School<br>education packages<br>tailored to primary and<br>secondary school levels. | 4 months           | <ul> <li>Consultant(s) w/<br/>requisite<br/>experience.</li> <li>Team comprised of<br/>TTRCS and<br/>Trailblazers<br/>members.</li> <li>2 consultations<br/>with staff.</li> </ul> | <ul> <li>Education<br/>packages<br/>containing<br/>activities and<br/>learning<br/>materials for<br/>each<br/>targeted<br/>school level.</li> <li>2<br/>consultations<br/>with staff to<br/>validate the<br/>information<br/>in each<br/>package.</li> </ul> | Primary and<br>Secondary<br>school<br>children are<br>informed on<br>the<br>importance of<br>addressing<br>climate<br>change, the<br>role of tree<br>planting and<br>how to plant<br>trees. | <ul> <li>No. of<br/>Education<br/>packages<br/>produced.</li> <li>No. of<br/>primary<br/>school<br/>students<br/>exposed to<br/>education<br/>package.</li> <li>No. of<br/>Secondary<br/>school<br/>children<br/>exposed to<br/>education<br/>package.</li> <li>No. of<br/>Secondary<br/>school<br/>children<br/>exposed to<br/>education<br/>package.</li> </ul> | <ul> <li>Trinidad<br/>and<br/>Tobago<br/>Red Cross<br/>Society.</li> <li>Primary<br/>school<br/>children.</li> <li>Secondary<br/>school<br/>children</li> </ul> | <ul> <li>Ministry of<br/>Education</li> <li>WhyFarmT<br/>T</li> <li>CZITT</li> <li>Advisors<br/>Next Door<br/>Ltd.</li> <li>Sunbeam<br/>Foundation</li> <li>Fondes<br/>Amandes<br/>Community<br/>Reforestati<br/>on Project</li> </ul> | External,<br>In-kind  | \$2934.40               |
| Train-the-trainer<br>workshops focused on<br>teachers and<br>community leaders.             | 4 months           | <ul> <li>Facilitator(s) w/<br/>requisite<br/>experience.</li> <li>Seedlings and<br/>gardening materials.</li> </ul>                                                                | • 2<br>consultations<br>with staff to<br>validate the<br>material<br>taught to                                                                                                                                                                               | The<br>community<br>leaders and<br>teachers will<br>be<br>empowered to                                                                                                                      | <ul> <li>No. of<br/>workshops<br/>undertaken.</li> <li>No. of<br/>meetings<br/>conducted.</li> </ul>                                                                                                                                                                                                                                                              | <ul> <li>Trinidad and<br/>Tobago Red<br/>Cross<br/>Society.</li> <li>TTRCS-<br/>supported</li> </ul>                                                            | <ul> <li>CZITT</li> <li>The Cropper<br/>Foundation.</li> <li>Fondes<br/>Amandes<br/>Community</li> </ul>                                                                                                                               | External,<br>In-kind. | \$10,892.00             |