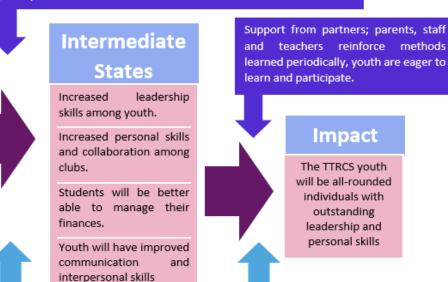

unning of themselves and input their opinions to the national society.

Youth will have greater interaction and collaboration between clubs.

Youth will have better financial skills.

Students will be better able to manage their emotions and have improved interaction abilities.

There will be an increase in the number of volunteers to the youth clubs.

Buy-in and availability of funding; principals teachers and parents support the programme, youth are able to participate, hybrid virtual and in-person activities are feasible. Continued support from partners;; continued co-financing; media coverage to boost public interest; support of schools, teachers and principals; teachers and parents reinforce techniques learned periodically in school and home settings, youth are eager to participate.



Principals, teachers and students

continue support and interest in

programme, students and parents

apply techniques learned.

Students, teachers, principals and parents continue support of projects and apply knowledge learned.

PAGE INTENTIONALLY LEFT BLANK

## 3.4.4 Budget

Table 6 – Budget for Activities under 'Youth Personal Development'

| Budget Items                                                                                                                                       | Total (USD)                                                                                                                                 | External<br>Requested | Self-<br>Funded   | In-Kind                          |
|------------------------------------------------------------------------------