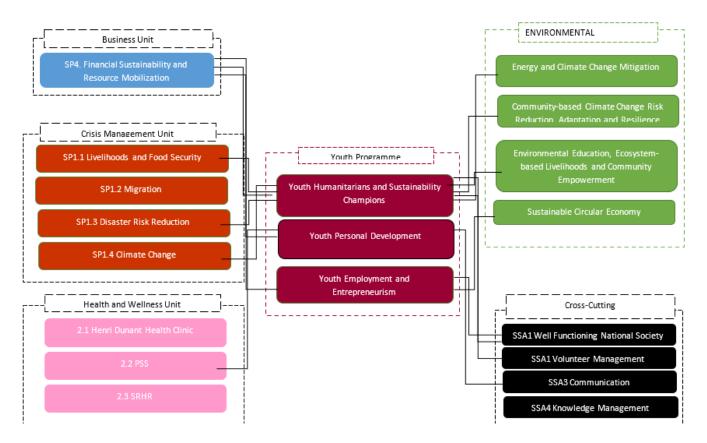

# 3.2 Overview: A Multi-Dimensional Programme

This programme was established through a consultative approach, analysis on the current and possible future national and global landscape, and a SWOT analysis of the TTRCS. This five-year programme has identified **three pillars** of work to activate the youth agents of change. These pillars are:

- 1. Youth Humanitarians and Sustainability Champions.
- 2. Youth Personal Development.
- 3. Youth Employment and Entrepreneurism.

These pillars are the core areas the objectives and activities co-developed with staff, volunteers, youth network and stakeholders of the TTRCS including the public identified. The pillars are not mutually exclusive and are designed to be cross-cutting to ensure all-round development of the beneficiaries, leaders and volunteers that is youth. This programme is connected to the operational plan of the TTRCS and is designed to chart a new way forward for the youth of Trinidad and Tobago.

Figure 2 illustrates synergies between the three pillars of the TTRCS youth programme and the strategic aims and priorities of the TTRCS.