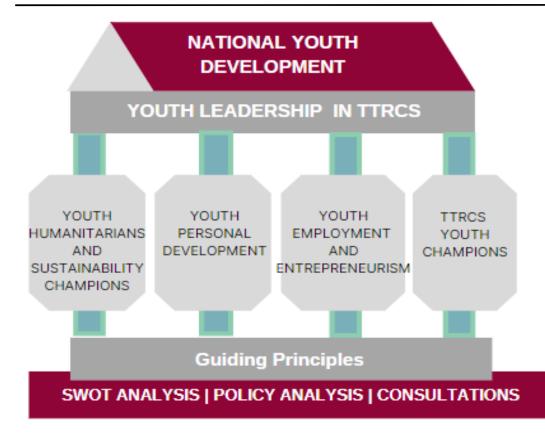

These three programmes will be complemented by the five-year programme which establish four pillars to guide youth development: (i) Youth humanitarians and sustainability champions; (ii)

Ms. Jill Debourg, President, Trinidad and Tobago Red Cross Society.

personal development; (iii) employment and entrepreneurship and (iv) the TTRCS Youth Champions. Together, these pillars aim to develop youth holistically and build on the TTRCS' longstanding legacy of youth focused work.

# 3.2 Overview: A Multi-Dimensional Programme

This programme was established through a consultative approach, analysis on the current and possible future national and global landscape, and a SWOT analysis of the TTRCS. This five-year programme has identified **three pillars** of work to activate the youth agents of change. These pillars are:

- 1. Youth Humanitarians and Sustainability Champions.
- 2. Youth Personal Development.
- 3. Youth Employment and Entrepreneurism.

These pillars are the core areas the objectives and activities co-developed with staff, volunteers, youth network and stakeholders of the TTRCS including the public identified. The pillars are not mutually exclusive and are designed to be cross-cutting to ensure all-round development of the beneficiaries, leaders and volunteers that is youth. This programme is connected to the operational plan of the TTRCS and is designed to chart a new way forward for the youth of Trinidad and Tobago.